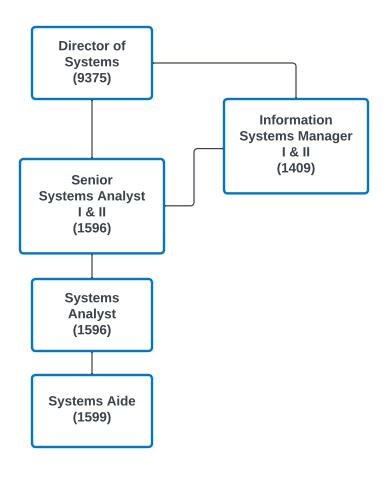

## **SYSTEMS ANALYST (1596)**

The following information is being given to describe potential opportunities as a **Systems Analyst**. The career ladder that this title commonly follows has been illustrated in the diagram below. With specific types of experience, promotional or lateral movement between these lines is also possible. You may view the <u>class specification</u> or <u>job bulletin</u> for each title within the career ladder to review specific information about each job. It is encouraged to examine the options available, to be able to promote for what you qualify for. You may also visit the <u>Personnel Department's website</u> for additional information related to jobs available within the City of Los Angeles.